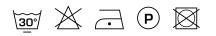

re depth and a three-dimensional effect. Hollow is a floor length, Trevira CS and comes in a range of beautiful, subtle, natural colours.

#### **Specifications**

| Part ID                  | 0101630058                |
|--------------------------|---------------------------|
| Composition              | 100% polyester trevira cs |
| Width (cm)               | 290 cm                    |
| Weight (g/m1)            | 783 g/m1                  |
| Lightfasness (scale 1-8) | 4                         |
| Flameretardant           | Yes                       |
| Certifications           | OEKOTEX                   |
| Color variants           | 10                        |
| Shrinkage (%)            | 1%                        |

#### Washing instructions

#### Industrial washing instructions



Does not apply.

### Product images