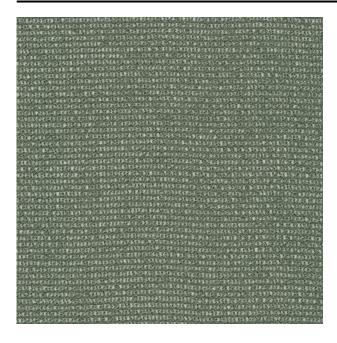

#### Description

A very special curtain fabric in a coarsely woven grid of boucle yarns. The fine black threads incorporated in the boucle yarn, give the fabric more depth and a three-dimensional effect. Hollow is a floor length, Trevira CS and comes in a range of beautiful, subtle, natural colours.

### Product images