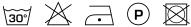

or length, Trevira CS and comes in a range of beautiful, subtle, natural colours.

#### **Specifications**

| Part ID                  | 0101630004                |
|--------------------------|---------------------------|
| Composition              | 100% polyester trevira cs |
| Width (cm)               | 290 cm                    |
| Weight (g/m1)            | 783 g/m1                  |
| Lightfasness (scale 1-8) | 4                         |
| Flameretardant           | Yes                       |
| Certifications           | OEKOTEX                   |
| Color variants           | 10                        |
| Shrinkage (%)            | 1%                        |
|                          |                           |

#### Washing instructions

Industrial washing instructions











Does not apply.

### **Product images**