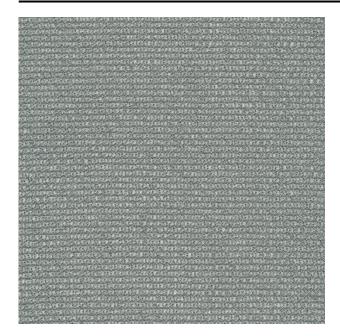

#### Description

A very special curtain fabric in a coarsely woven grid of boucle yarns. The fine black threads incorporated in the boucle yarn, give the fabric more depth and a three-dimensional effect. Hollow is a floor length, Trevira CS and comes in a range of beautiful, subtle, natural colours.

### **Product images**