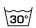

floor length, Trevira CS and comes in a range of beautiful, subtle, natural colours.

#### **Specifications**

| Part ID                  | 0101630004                |
|--------------------------|---------------------------|
| Composition              | 100% polyester trevira cs |
| Width (cm)               | 290 cm                    |
| Weight (g/m1)            | 783 g/m1                  |
| Lightfasness (scale 1-8) | 4                         |
| Flameretardant           | Yes                       |
| Certifications           | OEKOTEX                   |
| Color variants           | 10                        |
| Shrinkage (%)            | 1%                        |
|                          |                           |

#### Washing instructions

Industrial washing instructions











Does not apply.

### **Product images**