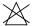

loor length, Trevira CS and comes in a range of beautiful, subtle, natural colours.

#### **Specifications**

| Part ID                  | 0101630004                |
|--------------------------|---------------------------|
| Composition              | 100% polyester trevira cs |
| Width (cm)               | 290 cm                    |
| Weight (g/m1)            | 783 g/m1                  |
| Lightfasness (scale 1-8) | 4                         |
| Flameretardant           | Yes                       |
| Certifications           | OEKOTEX                   |
| Color variants           | 10                        |
| Shrinkage (%)            | 1%                        |
|                          |                           |

#### Washing instructions

Industrial washing instructions











Does not apply.

### **Product images**