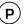

length, Trevira CS and comes in a range of beautiful, subtle, natural colours.

#### **Specifications**

| Part ID                  | 0101630004                |
|--------------------------|---------------------------|
| Composition              | 100% polyester trevira cs |
| Width (cm)               | 290 cm                    |
| Weight (g/m1)            | 783 g/m1                  |
| Lightfasness (scale 1-8) | 4                         |
| Flameretardant           | Yes                       |
| Certifications           | OEKOTEX                   |
| Color variants           | 10                        |
| Shrinkage (%)            | 1%                        |
|                          |                           |

#### Washing instructions

Industrial washing instructions











Does not apply.

### **Product images**