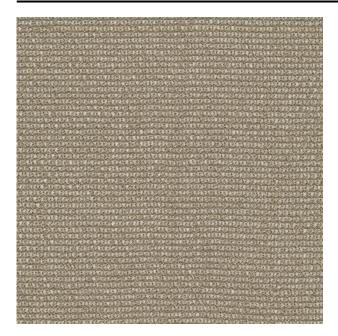

#### Description

A very special curtain fabric in a coarsely woven grid of boucle yarns. The fine black threads incorporated in the boucle yarn, give the fabric more depth and a three-dimensional effect. Hollow is a floor length, Trevira CS and comes in a range of beautiful, subtle, natural colours.

### **Product images**