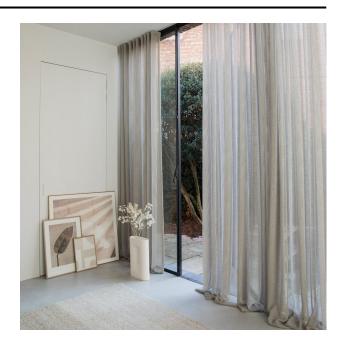

#### Description

A very special curtain fabric in a coarsely woven grid of boucle yarns. The fine black threads incorporated in the boucle yarn, give the fabric more depth and a three-dimensional effect. Hollow is a floor length, Trevira CS and comes in a range of beautiful, subtle, natural colours.