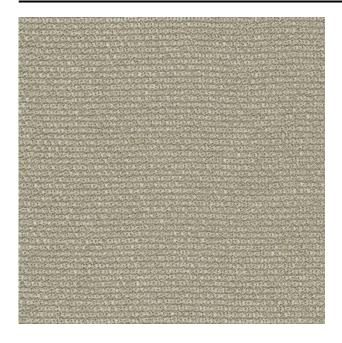

#### Description

A very special curtain fabric in a coarsely woven grid of boucle yarns. The fine black threads incorporated in the boucle yarn, give the fabric more depth and a three-dimensional effect. Hollow is a floor length, Trevira CS and comes in a range of beautiful, subtle, natural colours.

#### **Specifications**

| Part ID                  | 0101630003                |
|--------------------------|---------------------------|
| Composition              | 100% polyester trevira cs |
| Width (cm)               | 290 cm                    |
| Weight (g/m1)            | 783 g/m1                  |
| Lightfasness (scale 1-8) | 4                         |
| Flameretardant           | Yes                       |
| Certifications           | OEKOTEX                   |
| Color variants           | 10                        |
| Shrinkage (%)            | 1%                        |