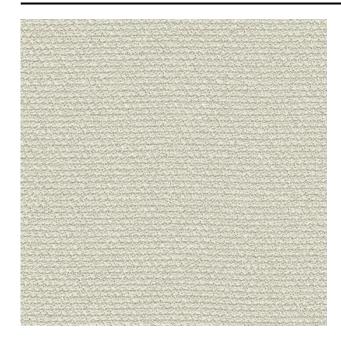

#### Description

A very special curtain fabric in a coarsely woven grid of boucle yarns. The fine black threads incorporated in the boucle yarn, give the fabric more depth and a three-dimensional effect. Hollow is a floor length, Trevira CS and comes in a range of beautiful, subtle, natural colours.

### **Product images**