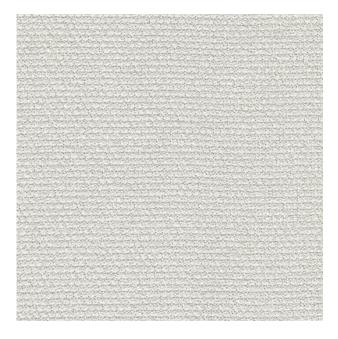

#### Description

A very special curtain fabric in a coarsely woven grid of boucle yarns. The fine black threads incorporated in the boucle yarn, give the fabric more depth and a three-dimensional effect. Hollow is a floor length, Trevira CS and comes in a range of beautiful, subtle, natural colours.

### Product images