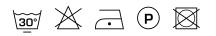

re depth and a three-dimensional effect. Hollow is a floor length, Trevira CS and comes in a range of beautiful, subtle, natural colours.

#### **Specifications**

| Part ID                  | 0101630000                |
|--------------------------|---------------------------|
| Composition              | 100% polyester trevira cs |
| Width (cm)               | 290 cm                    |
| Weight (g/m1)            | 783 g/m1                  |
| Lightfasness (scale 1-8) | 4                         |
| Flameretardant           | Yes                       |
| Certifications           | OEKOTEX                   |
| Color variants           | 10                        |
| Shrinkage (%)            | 1%                        |

#### Washing instructions

#### Industrial washing instructions



Does not apply.

### Product images