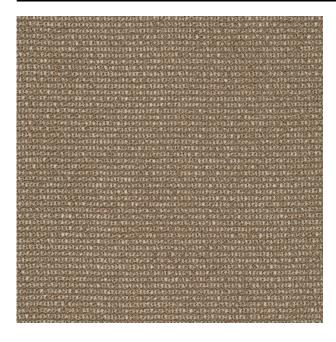

#### Description

A very special curtain fabric in a coarsely woven grid of boucle yarns. The fine black threads incorporated in the boucle yarn, give the fabric more depth and a three-dimensional effect. Hollow is a floor length, Trevira CS and comes in a range of beautiful, subtle, natural colours.

### Product images