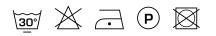

re depth and a three-dimensional effect. Hollow is a floor length, Trevira CS and comes in a range of beautiful, subtle, natural colours.

#### **Specifications**

| Part ID                  | 0101630018                |
|--------------------------|---------------------------|
| Composition              | 100% polyester trevira cs |
| Width (cm)               | 290 cm                    |
| Weight (g/m1)            | 783 g/m1                  |
| Lightfasness (scale 1-8) | 4                         |
| Flameretardant           | Yes                       |
| Certifications           | OEKOTEX                   |
| Color variants           | 10                        |
| Shrinkage (%)            | 1%                        |

#### Washing instructions

#### Industrial washing instructions



Does not apply.

### Product images