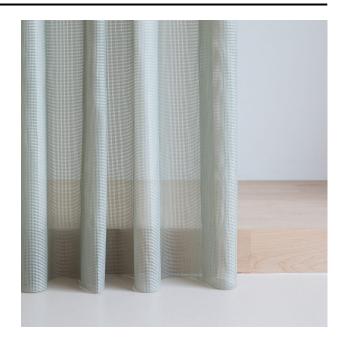

### Description

A 325 cm high, sheer curtain fabric consisting of a flat woven grid with a contemporary look and a subtle sheen. What makes Mesh extra special is the fact that the fabric is largely made from recycled yarn.

## Product images