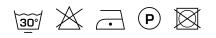

| 65% recycled polyester, 30% polyester trevira cs, 5% polyester |
| Width (cm)               | 325 cm                                                         |
| Weight (g/m1)            | 276 g/m1                                                       |
| Lightfasness (scale 1-8) | 4                                                              |
| Flameretardant           | Yes                                                            |
| Certifications           | OEKOTEX                                                        |
| Color variants           | 7                                                              |
| Shrinkage (%)            | 2%                                                             |

#### Washing instructions

#### Industrial washing instructions



Does not apply.

### Product images