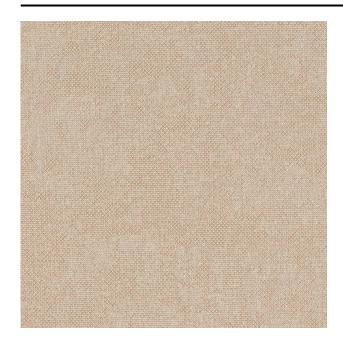

#### Description

A curtain fabric woven in multi-colour, in exciting colour combinations, which from a distance, appear to flow into each other. Finch has a rich weave and supple, elegant drape.

### **Product images**