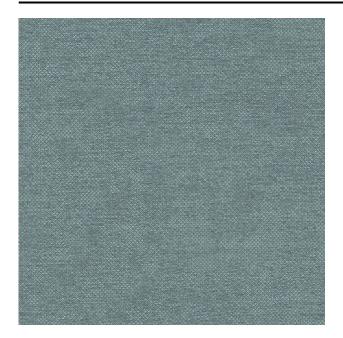

#### Description

A curtain fabric woven in multi-colour, in exciting colour combinations, which from a distance, appear to flow into each other. Finch has a rich weave and supple, elegant drape.

### **Product images**