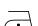

deplœg:

## **OAK 97**

#### Description

A fine, soft linen quality with a multi-coloured yarn effect. Oak is floor length and has the beautiful natural look and drape that is so characteristic of linen.

#### **Specifications**

| Part ID                  | 0100760097               |
|--------------------------|--------------------------|
| Composition              | 72% linen, 28% polyester |
| Width (cm)               | 320 cm                   |
| Weight (g/m1)            | 394 g/m1                 |
| Lightfasness (scale 1-8) | 4                        |
| Certifications           | OEKOTEX                  |
| Color variants           | 14                       |
| Shrinkage (%)            | 2%                       |

#### Washing instructions

Industrial washing instructions









Does not apply.

### **Product images**