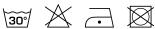

# deplœg:

## **OAK 97**

#### Description

A fine, soft linen quality with a multi-coloured yarn effect. Oak is floor length and has the beautiful natural look and drape that is so characteristic of linen.

#### **Specifications**

| Part ID                  | 0100760097               |
|--------------------------|--------------------------|
| Composition              | 72% linen, 28% polyester |
| Width (cm)               | 320 cm                   |
| Weight (g/m1)            | 394 g/m1                 |
| Lightfasness (scale 1-8) | 4                        |
| Certifications           | OEKOTEX                  |
| Color variants           | 14                       |
| Shrinkage (%)            | 2%                       |

#### Washing instructions

Industrial washing instructions









Does not apply.

### **Product images**