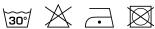

oft linen quality with a multi-coloured yarn effect. Oak is floor length and has the beautiful natural look and drape that is so characteristic of linen.

#### **Specifications**

| Part ID                  | 0100760081               |
|--------------------------|--------------------------|
| Composition              | 72% linen, 28% polyester |
| Width (cm)               | 320 cm                   |
| Weight (g/m1)            | 394 g/m1                 |
| Lightfasness (scale 1-8) | 4                        |
| Certifications           | OEKOTEX                  |
| Color variants           | 14                       |
| Shrinkage (%)            | 2%                       |
|                          |                          |

### Washing instructions

Industrial washing instructions









Does not apply.

## **Product images**