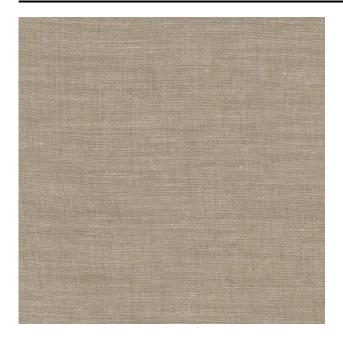

#### Description

A fine, soft linen quality with a multi-coloured yarn effect. Oak is floor length and has the beautiful natural look and drape that is so characteristic of linen.

#### **Specifications**

| Part ID                  | 0100760071               |
|--------------------------|--------------------------|
| Composition              | 72% linen, 28% polyester |
| Width (cm)               | 320 cm                   |
| Weight (g/m1)            | 394 g/m1                 |
| Lightfasness (scale 1-8) | 4                        |
| Certifications           | OEKOTEX                  |
| Color variants           | 14                       |
| Shrinkage (%)            | 2%                       |
|                          |                          |