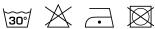

oft linen quality with a multi-coloured yarn effect. Oak is floor length and has the beautiful natural look and drape that is so characteristic of linen.

#### **Specifications**

| Part ID                  | 0100760009               |
|--------------------------|--------------------------|
| Composition              | 72% linen, 28% polyester |
| Width (cm)               | 320 cm                   |
| Weight (g/m1)            | 394 g/m1                 |
| Lightfasness (scale 1-8) | 4                        |
| Certifications           | OEKOTEX                  |
| Color variants           | 14                       |
| Shrinkage (%)            | 2%                       |
|                          |                          |

### Washing instructions

Industrial washing instructions









Does not apply.

## **Product images**