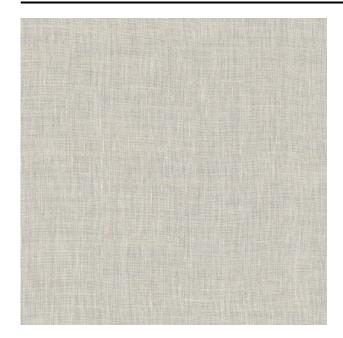

#### Description

A fine, soft linen quality with a multi-coloured yarn effect. Oak is floor length and has the beautiful natural look and drape that is so characteristic of linen.

#### **Specifications**

| Part ID                  | 0100760009               |
|--------------------------|--------------------------|
| Composition              | 72% linen, 28% polyester |
| Width (cm)               | 320 cm                   |
| Weight (g/m1)            | 394 g/m1                 |
| Lightfasness (scale 1-8) | 4                        |
| Certifications           | OEKOTEX                  |
| Color variants           | 14                       |
| Shrinkage (%)            | 2%                       |
|                          |                          |