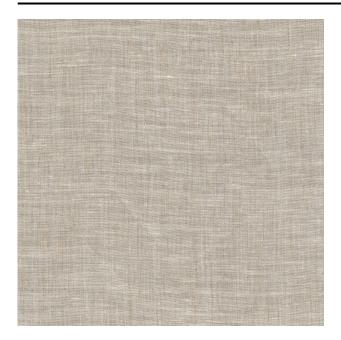

# **OAK 07**

#### Description

A fine, soft linen quality with a multi-coloured yarn effect. Oak is floor length and has the beautiful natural look and drape that is so characteristic of linen.

## **Product images**