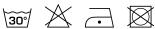

oft linen quality with a multi-coloured yarn effect. Oak is floor length and has the beautiful natural look and drape that is so characteristic of linen.

#### **Specifications**

| Part ID                  | 0100760012               |
|--------------------------|--------------------------|
| Composition              | 72% linen, 28% polyester |
| Width (cm)               | 320 cm                   |
| Weight (g/m1)            | 394 g/m1                 |
| Lightfasness (scale 1-8) | 4                        |
| Certifications           | OEKOTEX                  |
| Color variants           | 14                       |
| Shrinkage (%)            | 2%                       |
|                          |                          |

### Washing instructions

Industrial washing instructions









Does not apply.

### Product images