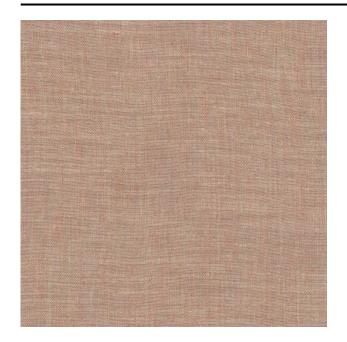

#### Description

A fine, soft linen quality with a multi-coloured yarn effect. Oak is floor length and has the beautiful natural look and drape that is so characteristic of linen.

#### **Specifications**

| Part ID                  | 0100760012               |
|--------------------------|--------------------------|
| Composition              | 72% linen, 28% polyester |
| Width (cm)               | 320 cm                   |
| Weight (g/m1)            | 394 g/m1                 |
| Lightfasness (scale 1-8) | 4                        |
| Certifications           | OEKOTEX                  |
| Color variants           | 14                       |
| Shrinkage (%)            | 2%                       |
|                          |                          |