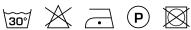

isperses and weakens sound waves. Fade is the slightly more open version of Calm.

#### **Specifications**

| Part ID                  | 0100750088                |
|--------------------------|---------------------------|
| Composition              | 100% polyester trevira cs |
| Width (cm)               | 300 cm                    |
| Weight (g/m1)            | 270 g/m1                  |
| Lightfasness (scale 1-8) | 5                         |
| Flameretardant           | Yes                       |
| Certifications           | OEKOTEX                   |
| Color variants           | 10                        |
| Shrinkage (%)            | 1%                        |
| Roman blind suitable     | Yes                       |

#### Washing instructions

Industrial washing instructions











Does not apply.

### **Product images**