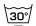

rn disperses and weakens sound waves. Fade is the slightly more open version of Calm.

#### **Specifications**

| Part ID                  | 0100750088                |
|--------------------------|---------------------------|
| Composition              | 100% polyester trevira cs |
| Width (cm)               | 300 cm                    |
| Weight (g/m1)            | 270 g/m1                  |
| Lightfasness (scale 1-8) | 5                         |
| Flameretardant           | Yes                       |
| Certifications           | OEKOTEX                   |
| Color variants           | 10                        |
| Shrinkage (%)            | 1%                        |
| Roman blind suitable     | Yes                       |

#### Washing instructions

Industrial washing instructions











Does not apply.

### **Product images**