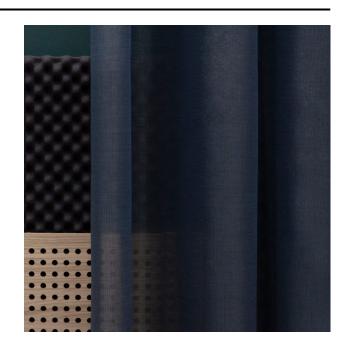

#### Description

A sheer curtain fabric with a technical look. What makes Fade so special as a sheer fabric, are the exceptional acoustic ratings. This is achieved by an ingenious application of the yarn. The special structure of the yarn disperses and weakens sound waves. Fade is the slightly more open version of Calm.

#### **Specifications**

| Part ID                  | 0100750044                |
|--------------------------|---------------------------|
| Composition              | 100% polyester trevira cs |
| Width (cm)               | 300 cm                    |
| Weight (g/m1)            | 270 g/m1                  |
| Lightfasness (scale 1-8) | 5                         |
| Flameretardant           | Yes                       |
| Certifications           | OEKOTEX                   |
| Color variants           | 10                        |
| Shrinkage (%)            | 1%                        |
| Roman blind suitable     | Yes                       |