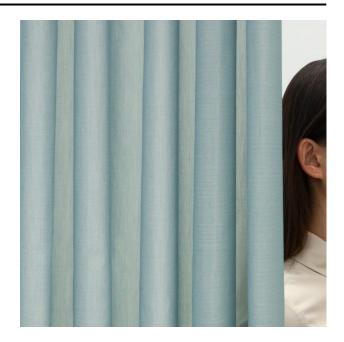

#### Description

A sheer curtain fabric with a technical look. What makes Calm so special as a sheer fabric are the exceptional acoustic ratings. This is achieved by an ingenious application of the yarn. The special structure of the yarn disperses and weakens soundwaves. Calm is the slightly denser version of the quality Fade.

#### **Specifications**

| Part ID                  | 0100740054                |
|--------------------------|---------------------------|
| Composition              | 100% polyester trevira cs |
| Width (cm)               | 300 cm                    |
| Weight (g/m1)            | 280 g/m1                  |
| Lightfasness (scale 1-8) | 5                         |
| Flameretardant           | Yes                       |
| Certifications           | OEKOTEX                   |
| Color variants           | 10                        |
| Shrinkage (%)            | 1%                        |
| Roman blind suitable     | Yes                       |
|                          |                           |