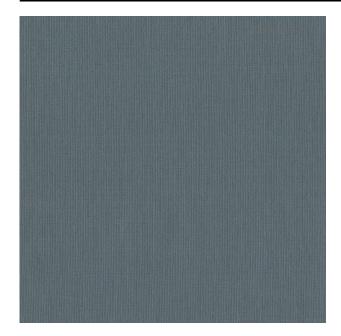

**

| Part ID                  | 0100740044                |
|--------------------------|---------------------------|
| Composition              | 100% polyester trevira cs |
| Width (cm)               | 300 cm                    |
| Weight (g/m1)            | 280 g/m1                  |
| Lightfasness (scale 1-8) | 5                         |
| Flameretardant           | Yes                       |
| Certifications           | OEKOTEX                   |
| Color variants           | 10                        |
| Shrinkage (%)            | 1%                        |
| Roman blind suitable     | Yes                       |
|                          |                           |

#### Washing instructions

Industrial washing instructions











Does not apply.

### **Product images**