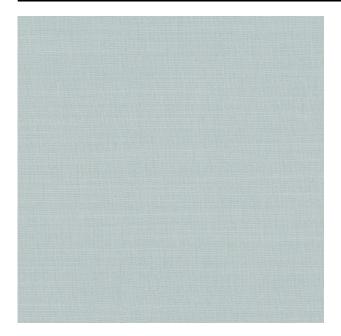

0740005                |  |
|--------------------------|---------------------------|--|
| Composition              | 100% polyester trevira cs |  |
| Width (cm)               | 300 cm                    |  |
| Weight (g/m1)            | 280 g/m1                  |  |
| Lightfasness (scale 1-8) | 5                         |  |
| Flameretardant           | Yes                       |  |
| Certifications           | OEKOTEX                   |  |
| Color variants           | 10                        |  |
| Shrinkage (%)            | 1%                        |  |
| Roman blind suitable     | Yes                       |  |
|                          |                           |  |

#### Washing instructions

Industrial washing instructions











Does not apply.

### **Product images**