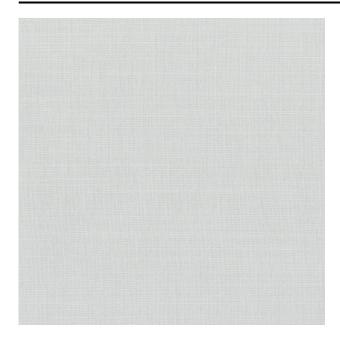

ations**

| Part ID                  | 0100740002                |
|--------------------------|---------------------------|
| Composition              | 100% polyester trevira cs |
| Width (cm)               | 300 cm                    |
| Weight (g/m1)            | 280 g/m1                  |
| Lightfasness (scale 1-8) | 5                         |
| Flameretardant           | Yes                       |
| Certifications           | OEKOTEX                   |
| Color variants           | 10                        |
| Shrinkage (%)            | 1%                        |
| Roman blind suitable     | Yes                       |
|                          |                           |

### Washing instructions

Industrial washing instructions











Does not apply.

## Product images