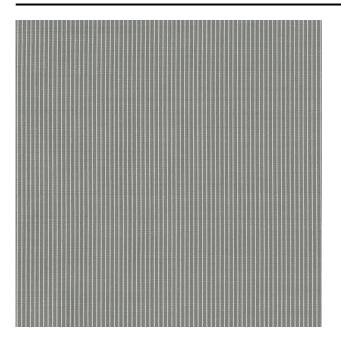

#### Description

A sheer curtain fabric with a technical look. What makes Quiet so special as a sheer fabric are the exceptional acoustic ratings. This is achieved by an ingenious application of the yarn. The special structure of the yarn disperses and weakens soundwaves. Quiet is the striped version of the quality Calm.

### Product images