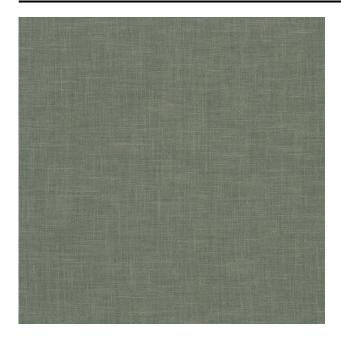

, 50% recycled polyester |
| Width (cm)               | 300 cm                                                |
| Weight (g/m1)            | 396 g/m1                                              |
| Lightfasness (scale 1-8) | 5                                                     |
| Flameretardant           | Yes                                                   |
| Certifications           | OEKOTEX                                               |
| Color variants           | 10                                                    |
| Shrinkage (%)            | 1%                                                    |
| Roman blind suitable     | Yes                                                   |

#### Washing instructions

## 

#### Industrial washing instructions



### Product images