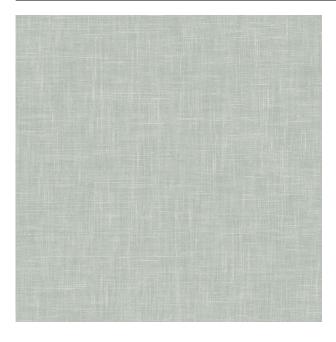

#### Description

A floor length, semi-transparent linen look curtain fabric made from washed up ocean plastic. Passionate Project Uturn volunteers collect washed up plastic on beaches. Through an innovative recycling process this is turned into Bionic® yarn. This yarn is mixed with other fibres and used to produce our sustainable curtain fabric SEA.

### Product images