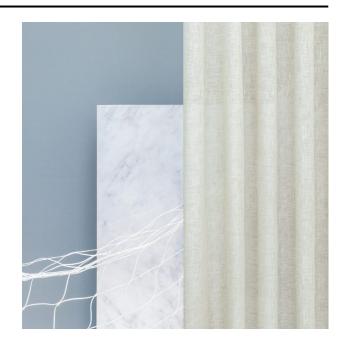

#### Description

A floor length, semi-transparent linen look curtain fabric made from washed up ocean plastic. Passionate Project Uturn volunteers collect washed up plastic on beaches. Through an innovative recycling process this is turned into Bionic® yarn. This yarn is mixed with other fibres and used to produce our sustainable curtain fabric SEA.