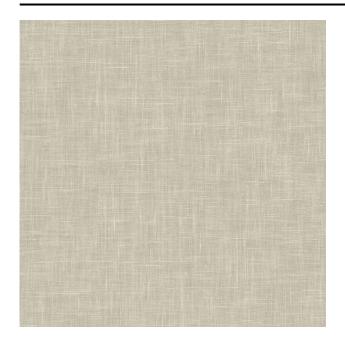

#### Description

A floor length, semi-transparent linen look curtain fabric made from washed up ocean plastic. Passionate Project Uturn volunteers collect washed up plastic on beaches. Through an innovative recycling process this is turned into Bionic® yarn. This yarn is mixed with other fibres and used to produce our sustainable curtain fabric SEA.

### **Specifications**

| Part ID                  | 0100700009                                            |
|--------------------------|-------------------------------------------------------|
| Composition              | 50% polyester flame retardant, 50% recycled polyester |
| Width (cm)               | 300 cm                                                |
| Weight (g/m1)            | 396 g/m1                                              |
| Lightfasness (scale 1-8) | 5                                                     |
| Flameretardant           | Yes                                                   |
| Certifications           | OEKOTEX                                               |
| Color variants           | 10                                                    |
| Shrinkage (%)            | 1%                                                    |
| Roman blind suitable     | Yes                                                   |