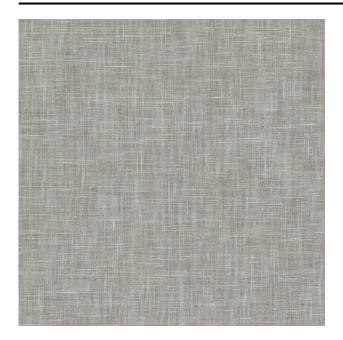

#### Description

A floor length, semi-transparent linen look curtain fabric made from washed up ocean plastic. Passionate Project Uturn volunteers collect washed up plastic on beaches. Through an innovative recycling process this is turned into Bionic® yarn. This yarn is mixed with other fibres and used to produce our sustainable curtain fabric SEA.